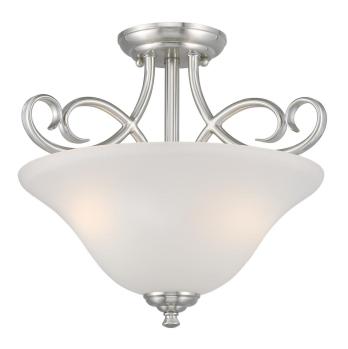

## Dunmore

15 in. 2 Light Semi-Flush Brushed Nickel Finish Frosted Glass

#### Specifications

- Height: 12.25"
- Diameter: 14.50"
- Use (2) Medium (E26) Base Lamps, 60 Watt Maximum